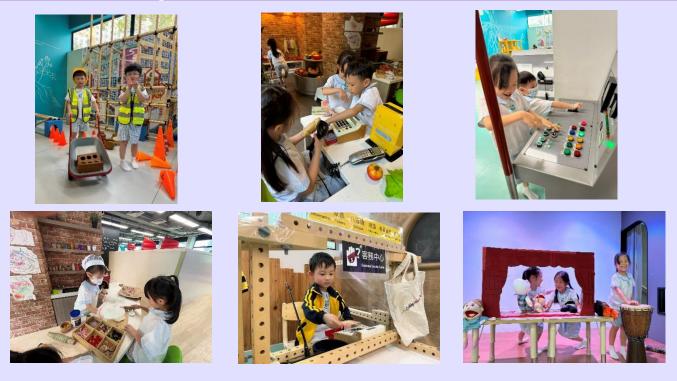

## **Brief Descriptions:**

Visit " Pamela Peck Discovery Space", which has different learning areas for construction workers, doctors, cashiers, market owners (seafood stalls, meat stalls), chefs, MTR passengers and conductors, stage actors, and backstage lighting and sound controllers, fishermen, scientists, painters, etc., Through activities and games, children can learn about and experience different careers, further think about "my aspirations" in the future, and share their feelings.

Record of Activity (E.g. Children's Work / Photos / Videos of the activity)